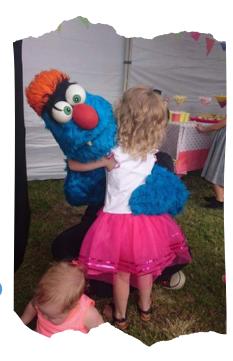

## **Puppet Show**

Ages 1-6, 45 minutes

1 show, 1 puppeteer - \$300+GST (Moreton Bay Region)
1 show, 1 puppeteer - \$325+GST (Brisbane, Sunshine Coast Region, Shire of Noosa)

1 show, 1 puppeteer - \$375+GST (City of Gold Coast, Logan City, Ipswich City, Redland City, Somerset Region)