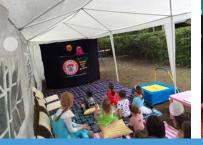

## **Puppet Show**

Ages 1-6, 45 minutes

1 show, 1 puppeteer - \$300+GST (Moreton Bay Region)
1 show, 1 puppeteer - \$325+GST (Brisbane, Sunshine Coast Region, Shire of Noosa)

1 show, 1 puppeteer - \$375+GST (City of Gold Coast, Logan City, Ipswich City, Redland City, Somerset Region)

## Space requirements for a Larrikin Puppets puppet show:

- You will need to provide us with a minimum 3m x 3m performance space PLUS space in front for your audience. We need a height of at least 2m.
- For audience and performer health and safety, we place a red line 2m in front of our puppet theatre.
- See our 'How To Set Up For A Larrikin Puppets Performance' tip sheet for more info.